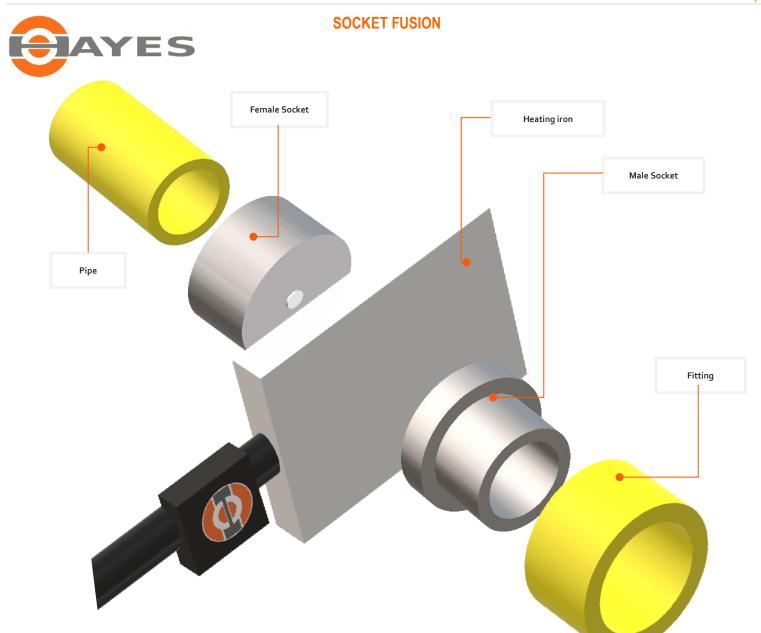

## **DEFINITIONS:**

A Non-Stick Socket faces is a block of heat conducting material that attaches to the heating tool and is dimensioned to melt the internal surface of the fitting socket and the external surface of the pipe.

## PRODUCT DESCRIPTION

Non-Stick Socket faces for welding plastic pipes with heating iron. Each Size is sold in male and female pairs. 3 layers of Non-Stick Coating.