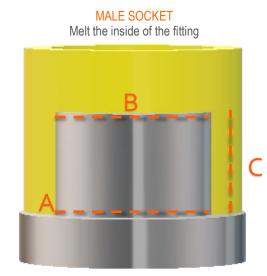

## **DEFINITIONS:**

A Non-Stick Socket faces is a block of heat conducting material that attaches to the heating tool and is dimensioned to melt the internal surface of the fitting socket and the external surface of the pipe.

## PRODUCT DESCRIPTION

Non-Stick Socket faces for welding plastic pipes with heating iron. Each Size is sold in male and female pairs. 3 layers of Non-Stick Coating.