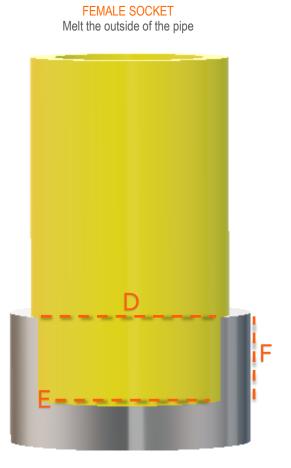

## **DEFINITIONS:**

A Non-Stick Socket faces is a block of heat conducting material that attaches to the heating tool and is dimensioned to melt the internal surface of the fitting socket and the external surface of the pipe.

## PRODUCT DESCRIPTION

Non-Stick Socket faces for welding plastic pipes with heating iron. Each Size is sold in male and female pairs. 3 layers of Non-Stick Coating.