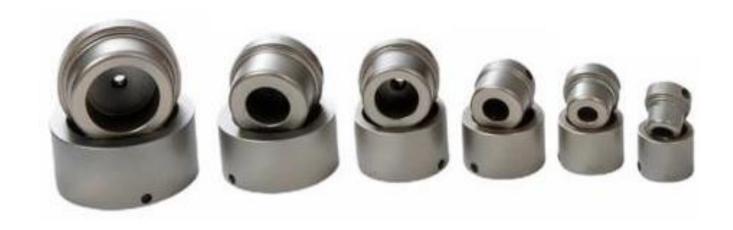

NON-STICK SOCKET FACES 1/2"- 4" (16-110mm)

## PRODUCT DESCRIPTION

Non-Stick Socket faces for welding plastic pipes with heating iron. Each Size is sold in male and female pairs. 3 layers of Non-Stick Coating.

## SK SERIE (INCHES) INTERNATIONAL STANDARD ASTM 1056 METRIC SERIES INTERNATIONAL STANDARD DVS 2207

| Diam      | Diam   |
|-----------|--------|
| Standard  | Metric |
| ½" CTS    | 16mm   |
| 1/2" IPS  | 20mm   |
| 3/4" IPS  | 25mm   |
| 1" IPS    | 32mm   |
| 11/4" IPS | 40mm   |
| 11/2" IPS | 50mm   |
| 2" IPS    | 63mm   |
| 3" IPS    | 90mm   |
| 4" IPS    | 110mm  |
|           |        |