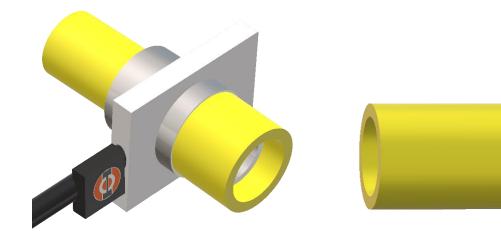

## **DEFINITIONS:**

A Non-Stick Socket faces is a block of heat conducting material that attaches to the heating tool and is dimensioned to melt the internal surface of the fitting socket and the external surface of the pipe.

## PRODUCT DESCRIPTION

Non-Stick Socket faces for welding plastic pipes with heating iron. Each Size is sold in male and female pairs. 3 layers of Non-Stick Coating.