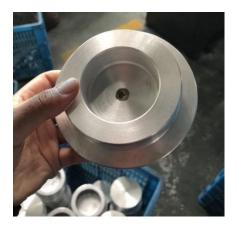

## **DEFINITIONS:**

A Non-Stick Socket faces is a block of heat conducting material that attaches to the heating tool and is dimensioned to melt the internal surface of the fitting socket and the external surface of the pipe.

## PRODUCT DESCRIPTION

Non-Stick Socket faces for welding plastic pipes with heating iron. Each Size is sold in male and female pairs. 3 layers of Non-Stick Coating.