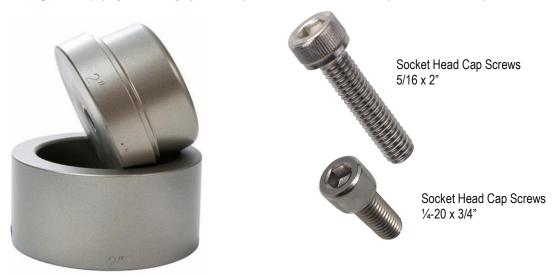

## PRODUCT DESCRIPTION

Non-Stick Socket faces for welding plastic pipes with heating iron. Each Size is sold in male and female pairs. 3 layers of Non-Stick Coating.